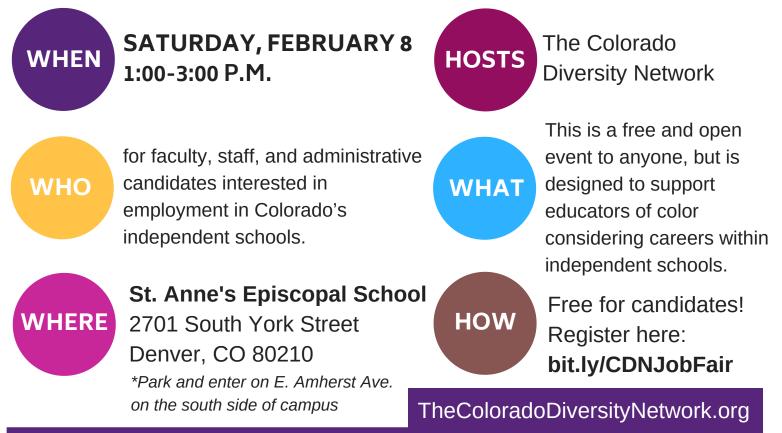

## COLORADO EDUCATORS DIVERSITY RECRUITING FAIR 2020



## Participating schools from the Colorado Diversity Network

Aspen Academy Boulder Country Day School Colorado Academy Dawson School Denver Academy The Denver Waldorf School Fountain Valley School Graland Country Day High Mountain Institute International School of Denver Kent Denver School

Logan School Montessori Academy of Colorado Montessori Academy of Littleton Montessori School of Denver Shining Mountain Waldorf School St. Anne's Episcopal School St. Elizabeth's School St. Mary's Academy Stanley British Primary School Vail Mountain School

## Questions? Email Jason Mundy at jmundy@kentdenver.org